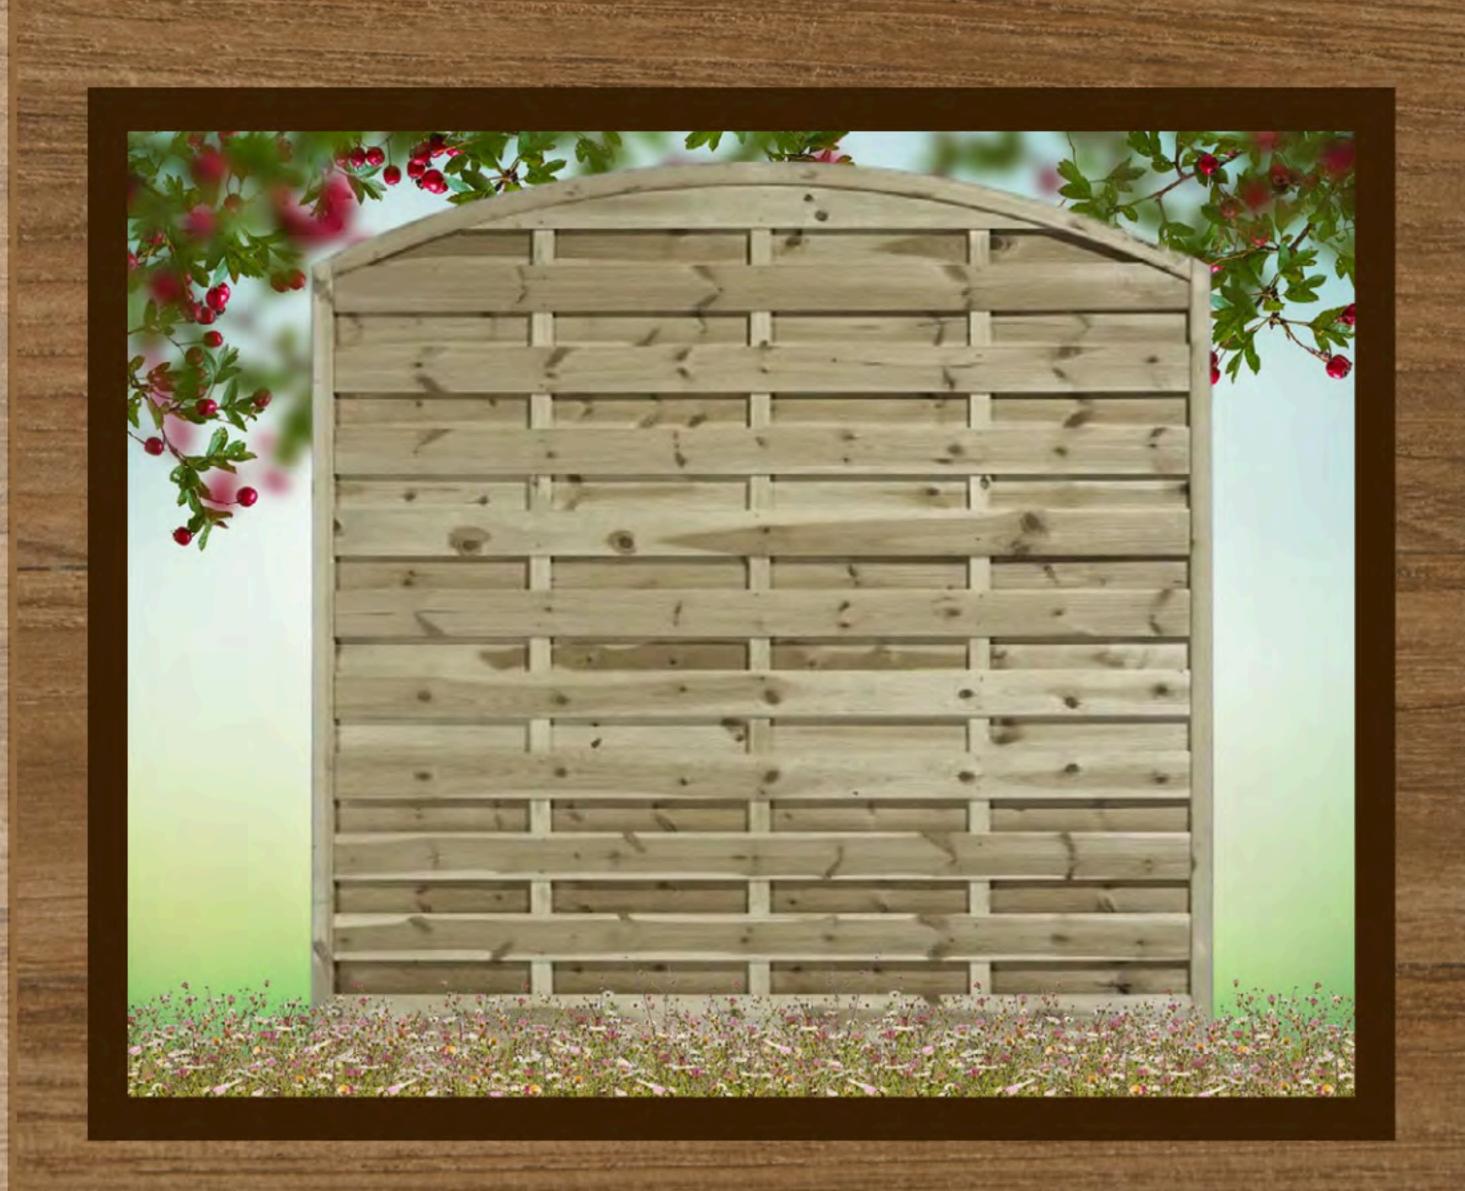

#### ARCHED TOP HORIZONTAL PANEL

The arch gives added interest to our horizontal panels. These can be used throughout the garden boundaries or mixed with our Square Top Horizontal panels to break monotony on long runs.

#### PRICES

0.9----£24.02 1.2----£27.10 Height 1.5----£30.98 1.8----£34.09

Prices are for delivery to areas south of York and east of Southampton