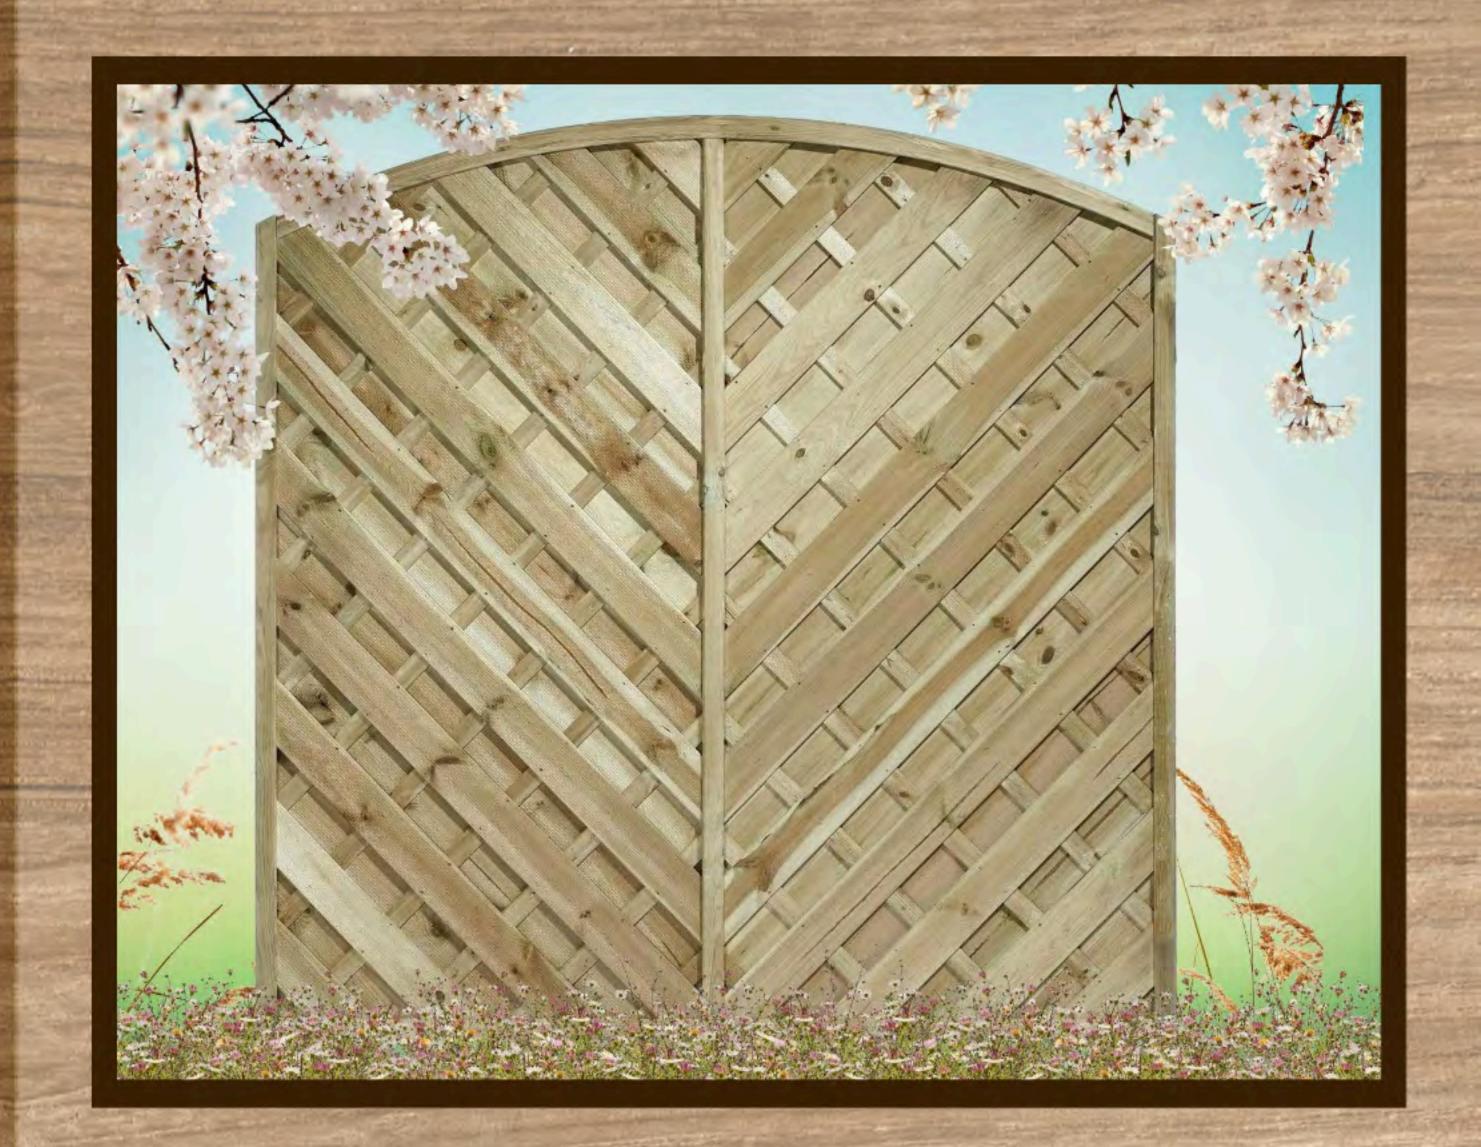

#### VARCHED HORIZONTAL PANEL

For something unusual, our diagonally aligned V shaped panel offers seclusion with a difference. All supporting rails are mortice and tenoned into the stiles for longevity, giving appealing interest.

#### PRICES

0.9----£25.07 Height 1.5----£33.23 1.8----£35.99

Prices are for delivery to areas south of York and east of Southampton