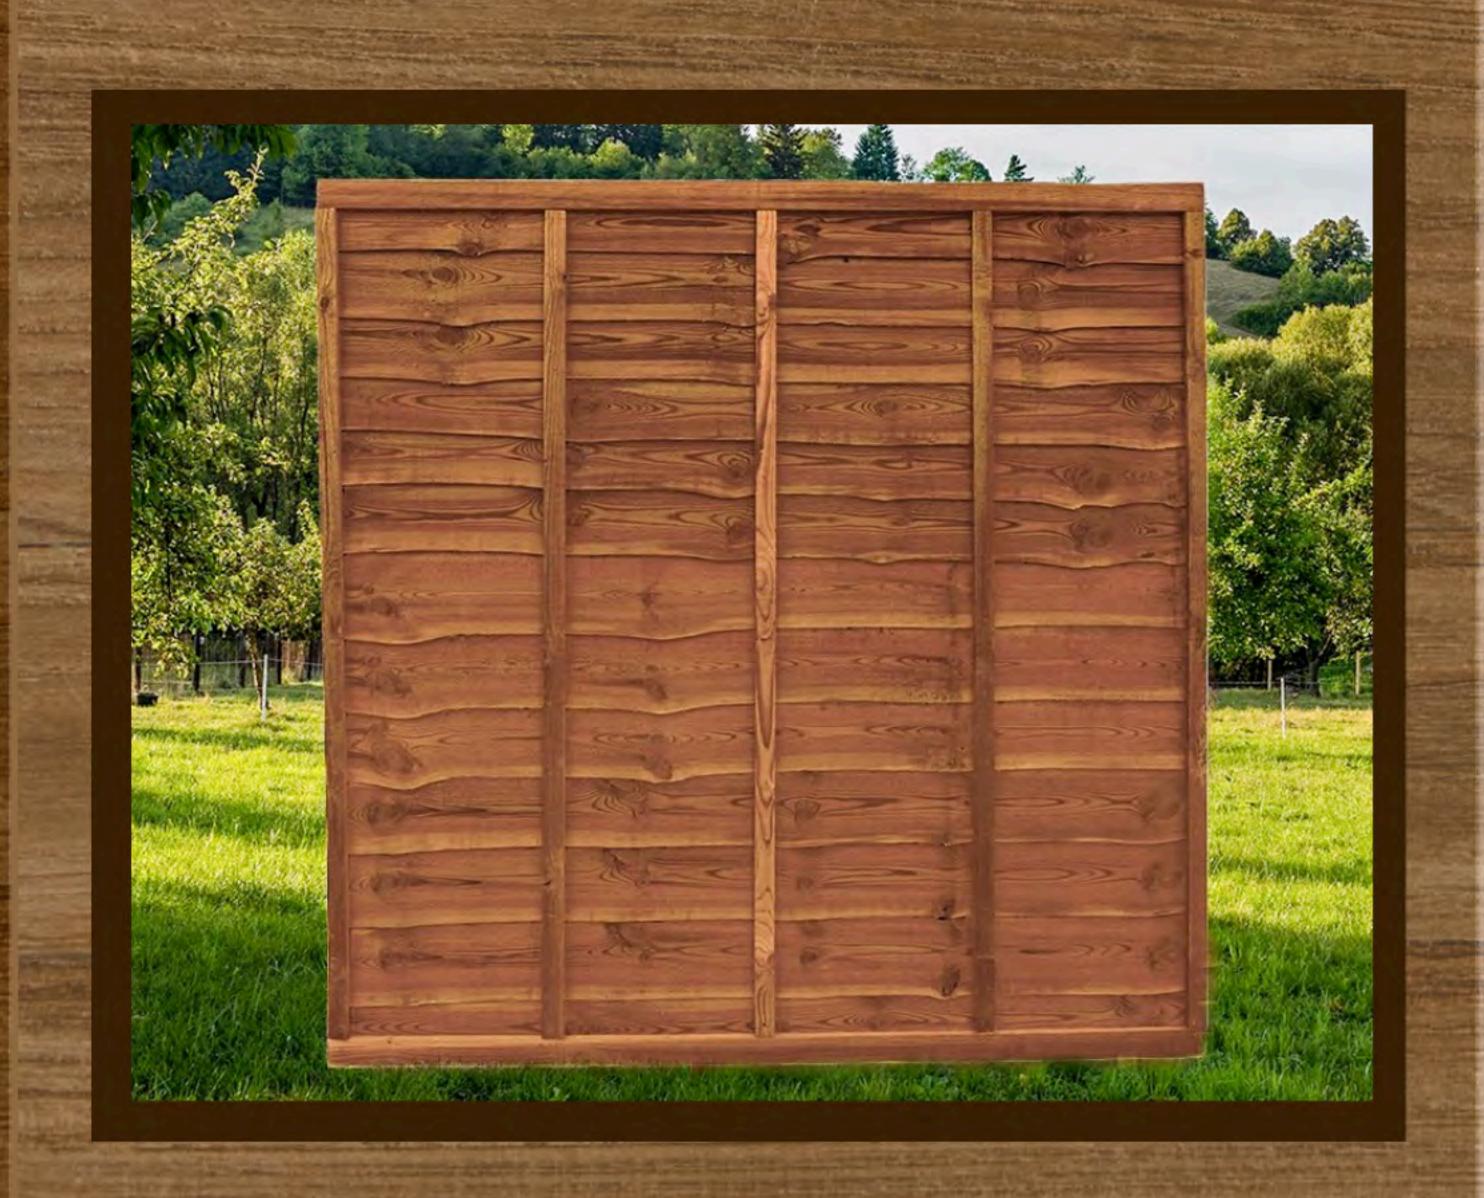

#### SQUARE TOP HORIZONTAL PANEL

Made of slow-grown timber, these square panels make an interesting screen for any garden without taking away the garden plants and landscape's own interest.