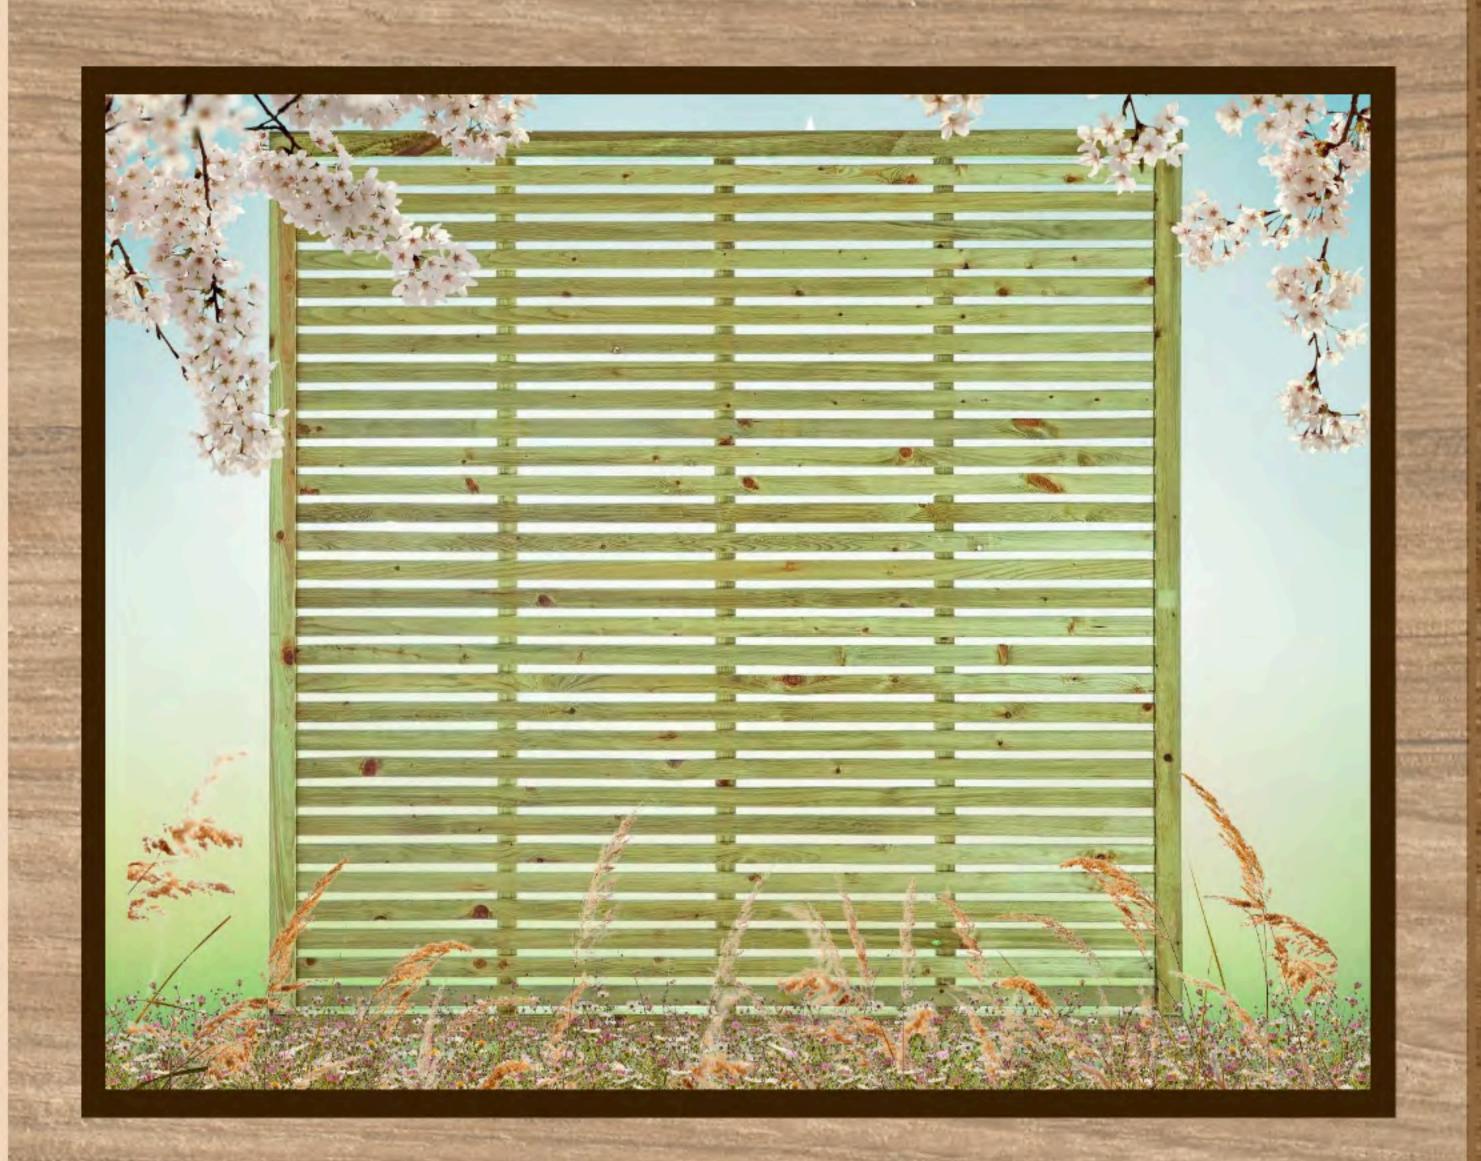

#### SLATTED HORIZONTAL PANEL

Here is an open feeling yet defines the borders nicely for privacy. All rails are tenoned into the stiles for strength, and nailed to the supporting inner stiles.

0.9----£28.42 1.2----£28.22 Height 1.5----£30.63 1.8----£32.27

Prices are for delivery to areas south of York and east of Southampton