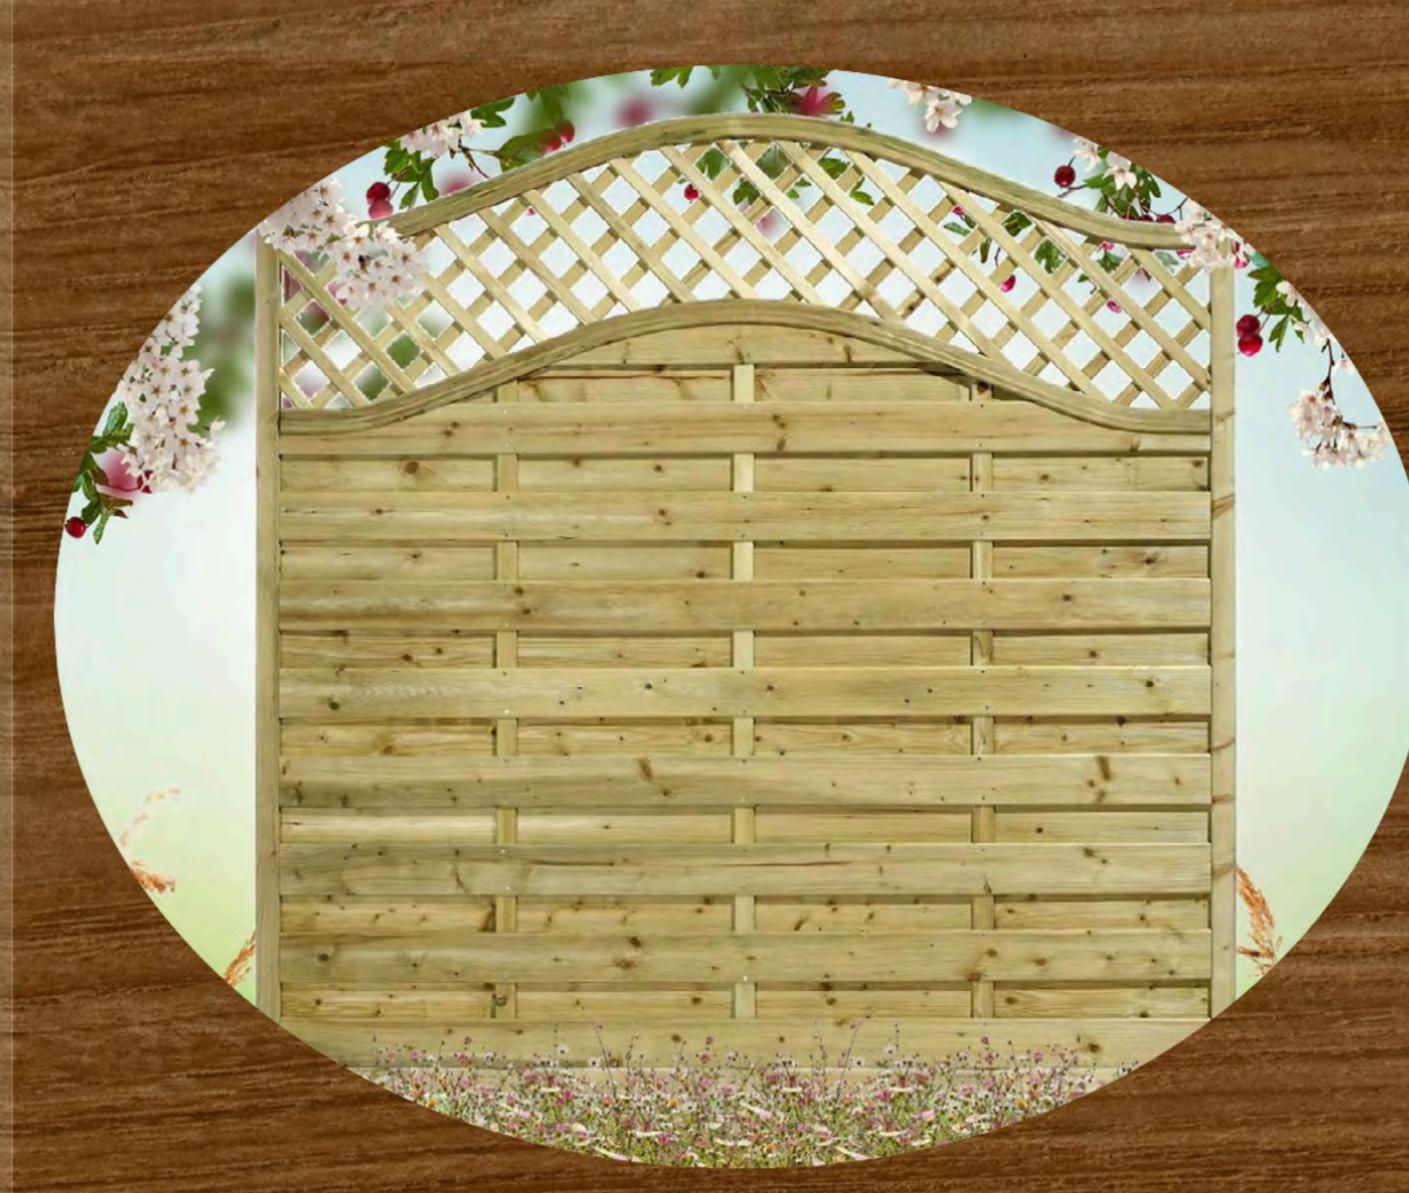

#### SQUARE TRELLIS TOP HORIZONTAL PANEL

This panel offers the full height for privacy yet gives an open feel on top. And as in all our panels, the mortice and tenon joints of the corners are bonded with waterproof glue and well as being stapled.

#### PRICES

| Height | 0.9 | -£25.34 |
|--------|-----|---------|
|        | 1.2 | -£28.10 |
|        | 1.5 | -£32.09 |
|        | 1.8 | £34.40  |

Prices are for delivery to areas south of York and east of Southampton