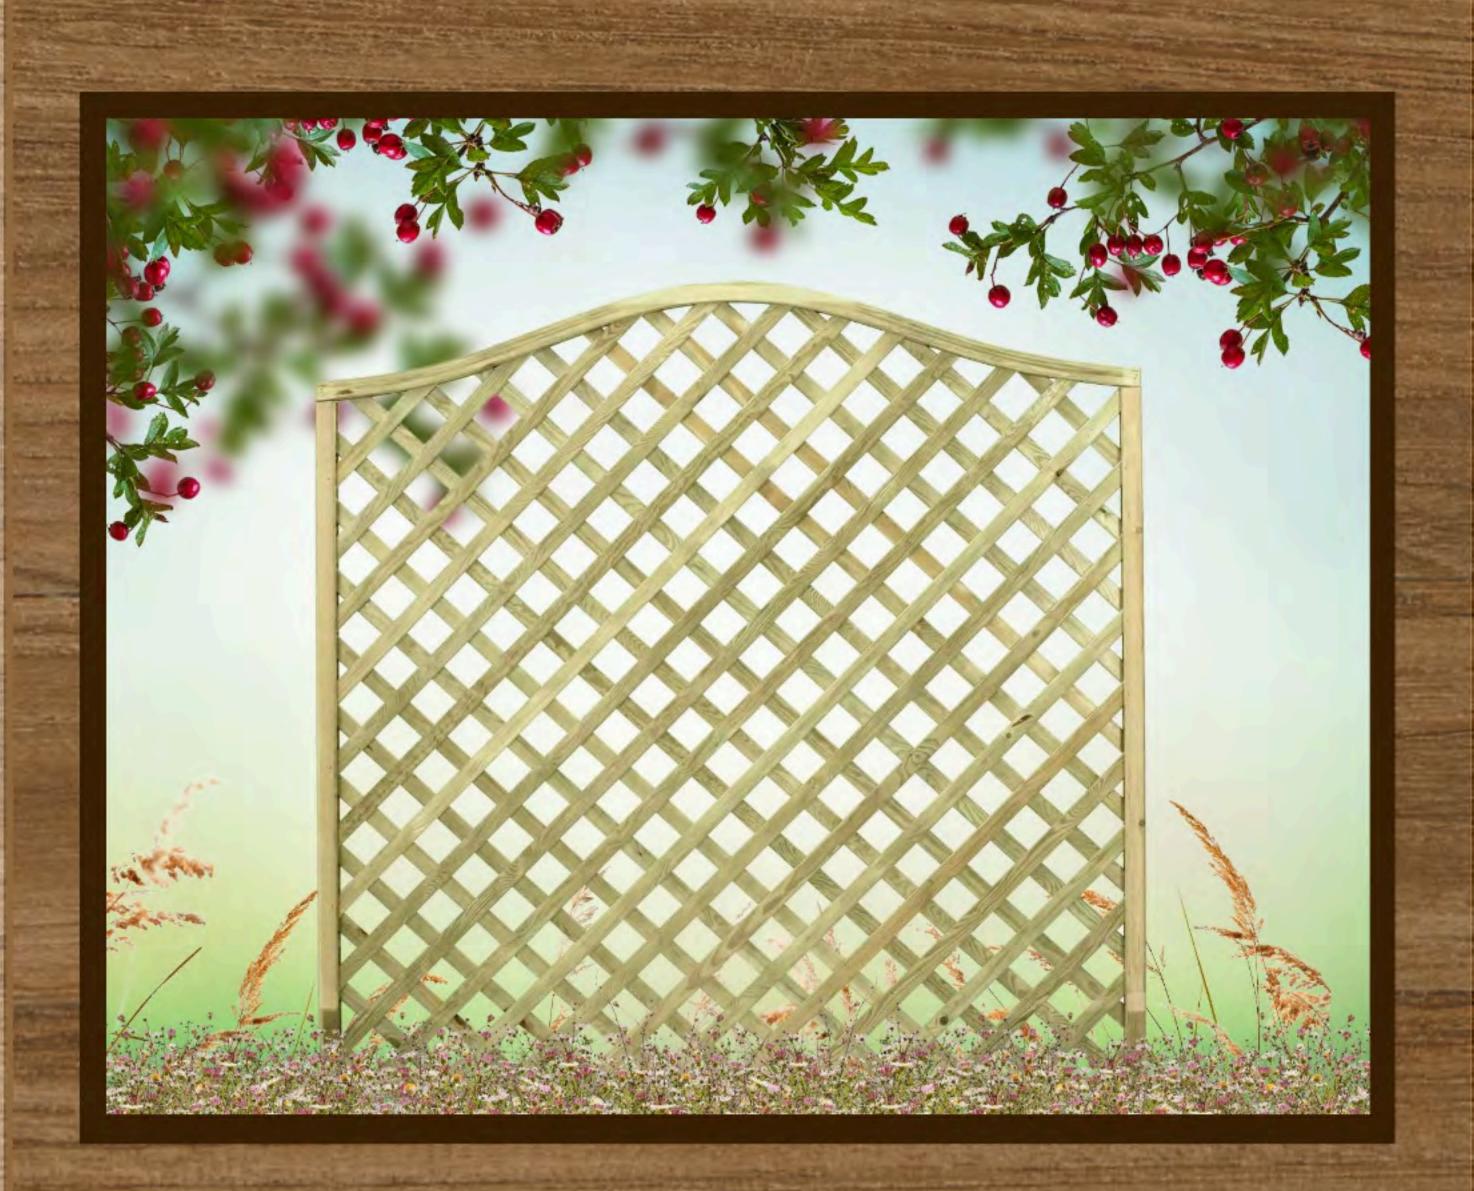

#### SQUARE TRELLIS TOP HORIZONTAL PANEL

This panel offers the full height for privacy yet gives an open feel on top. And as in all our panels, the mortice and tenon joints of the corners are bonded with waterproof glue and well as being stapled.

#### PRICES

| Height | 0.9 | -£25.34 |
|--------|-----|---------|
|        | 1.2 | -£28.10 |
|        | 1.5 | -£32.09 |
|        | 1.8 | £34.40  |

Prices are for delivery to areas south of York and east of Southampton