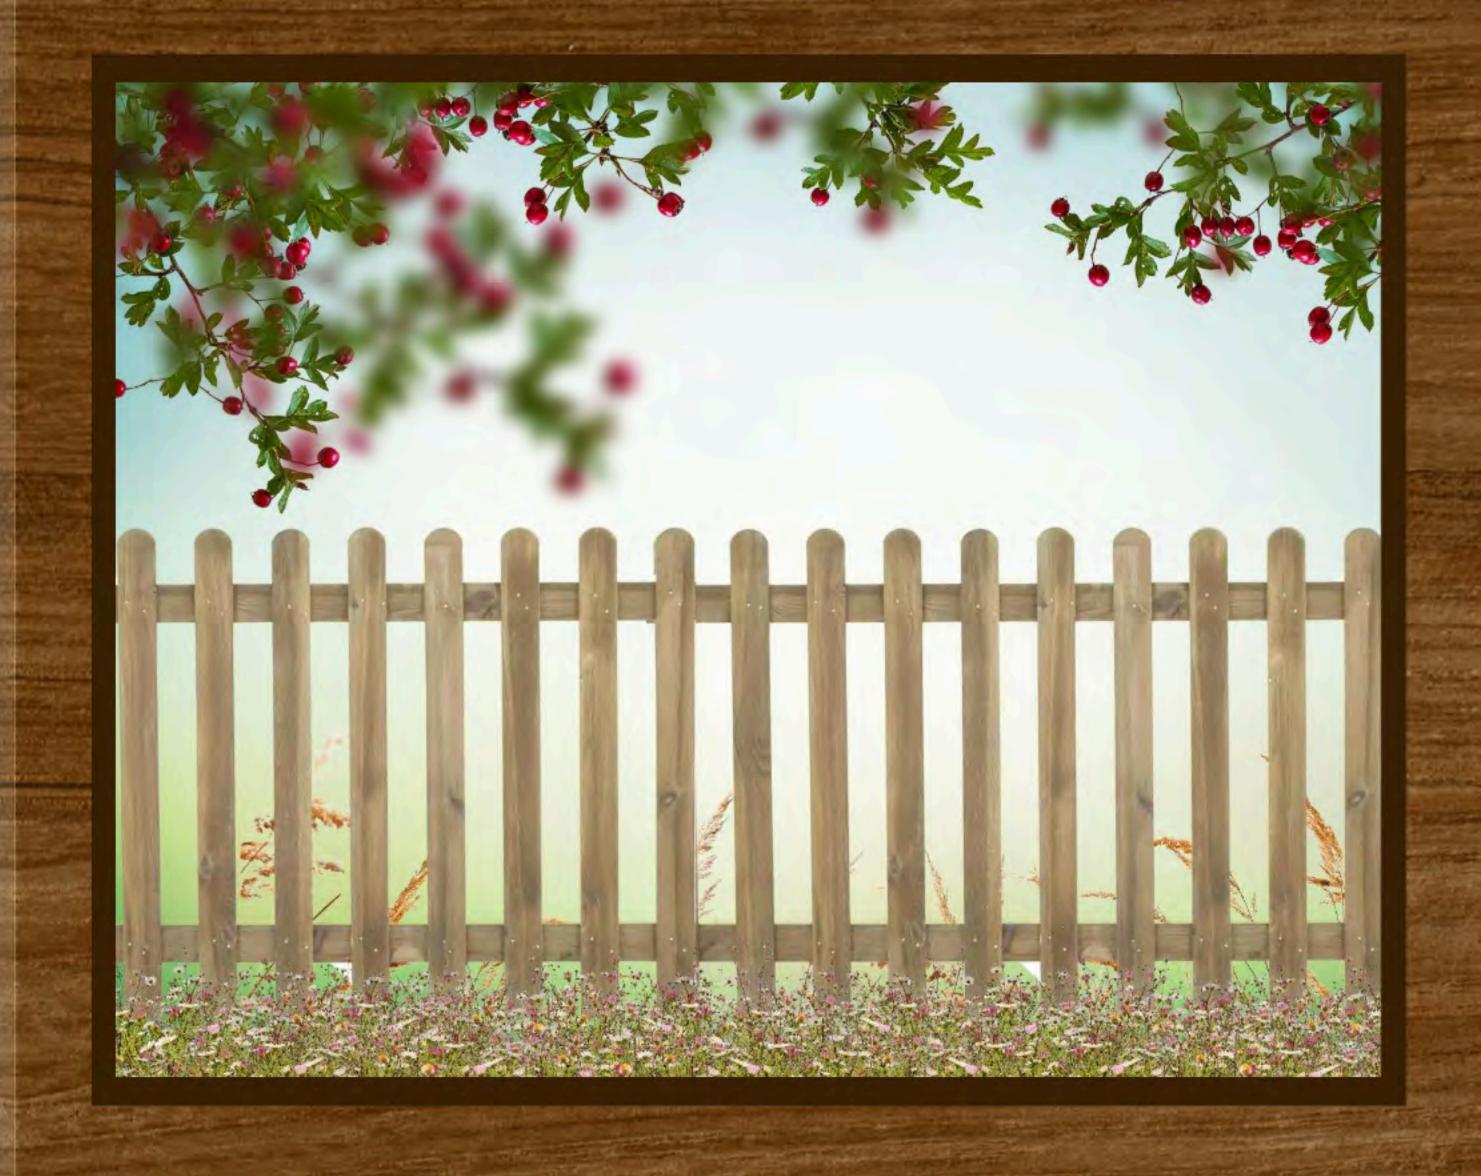

#### PICKET FENCE PANEL

Our traditional picket fence borders gardens with definite boundaries all the while offering a friendly open sense of appeal.

#### PRICE

Height 0.9----£20.49

Prices are for delivery to areas south of York and east of Southampton