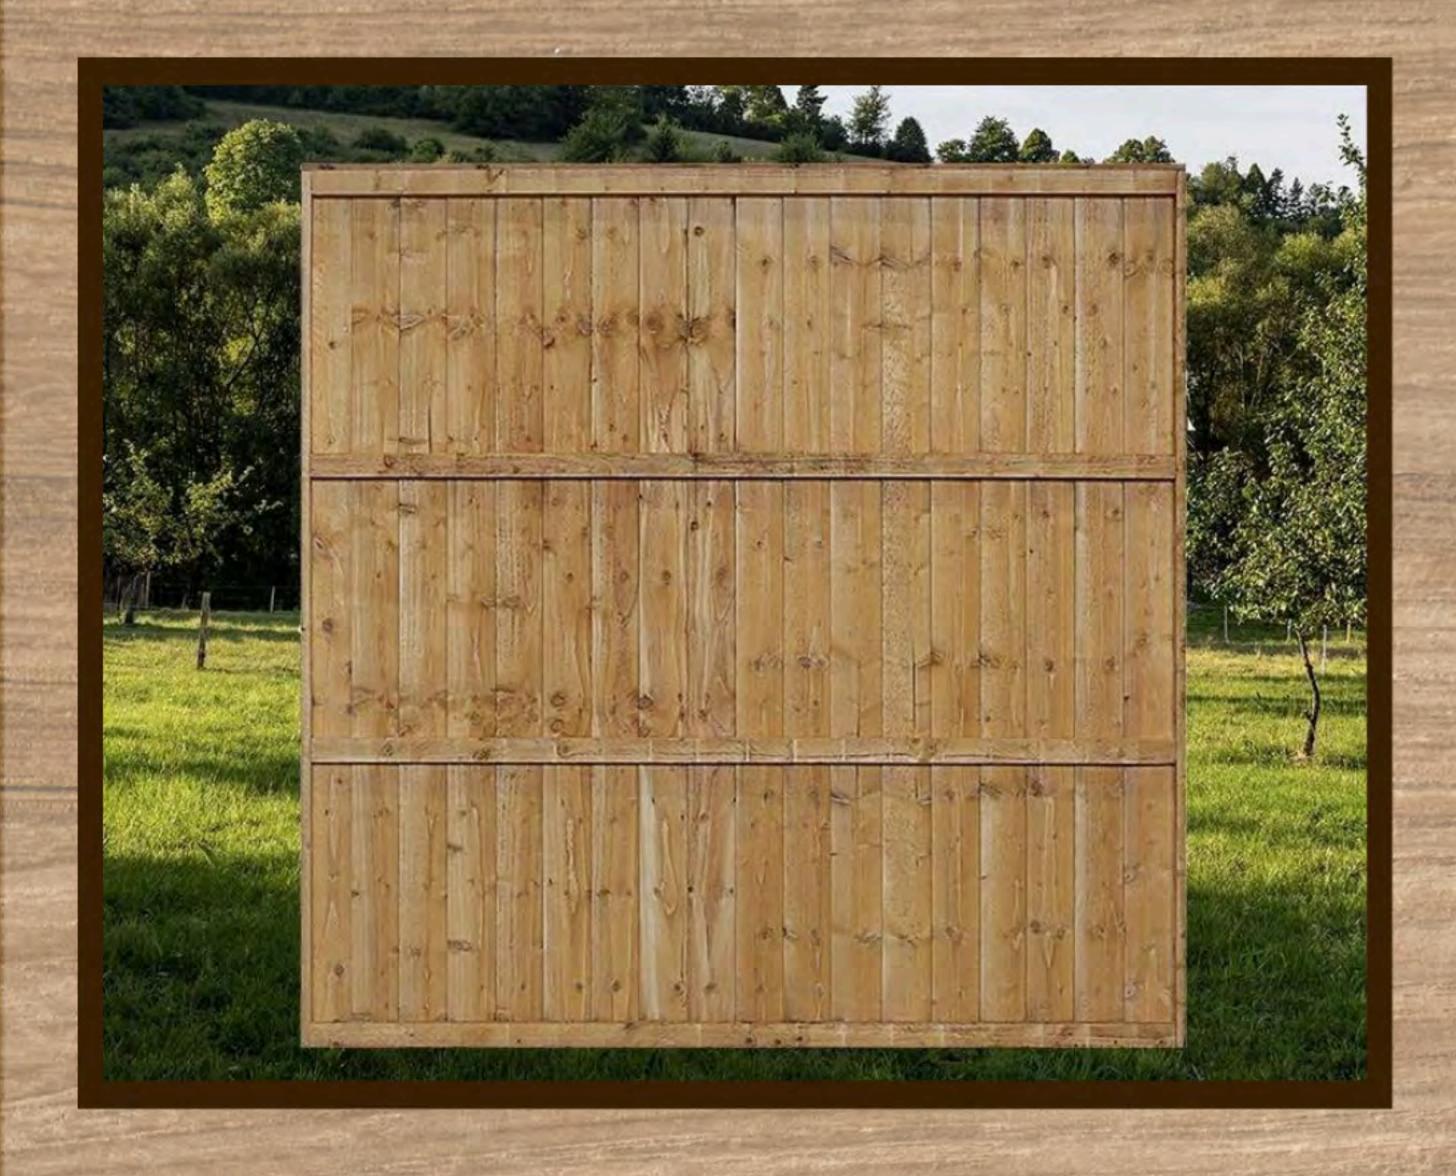

#### WANEY-EDGED LAP PANEL

This is our most economical panel, which offers privacy at an affordable price.

## CLOSE BOARD FENCE PANELS

Our frames and capped Close Board Fence Panels are robustly built, providing economical privacy.