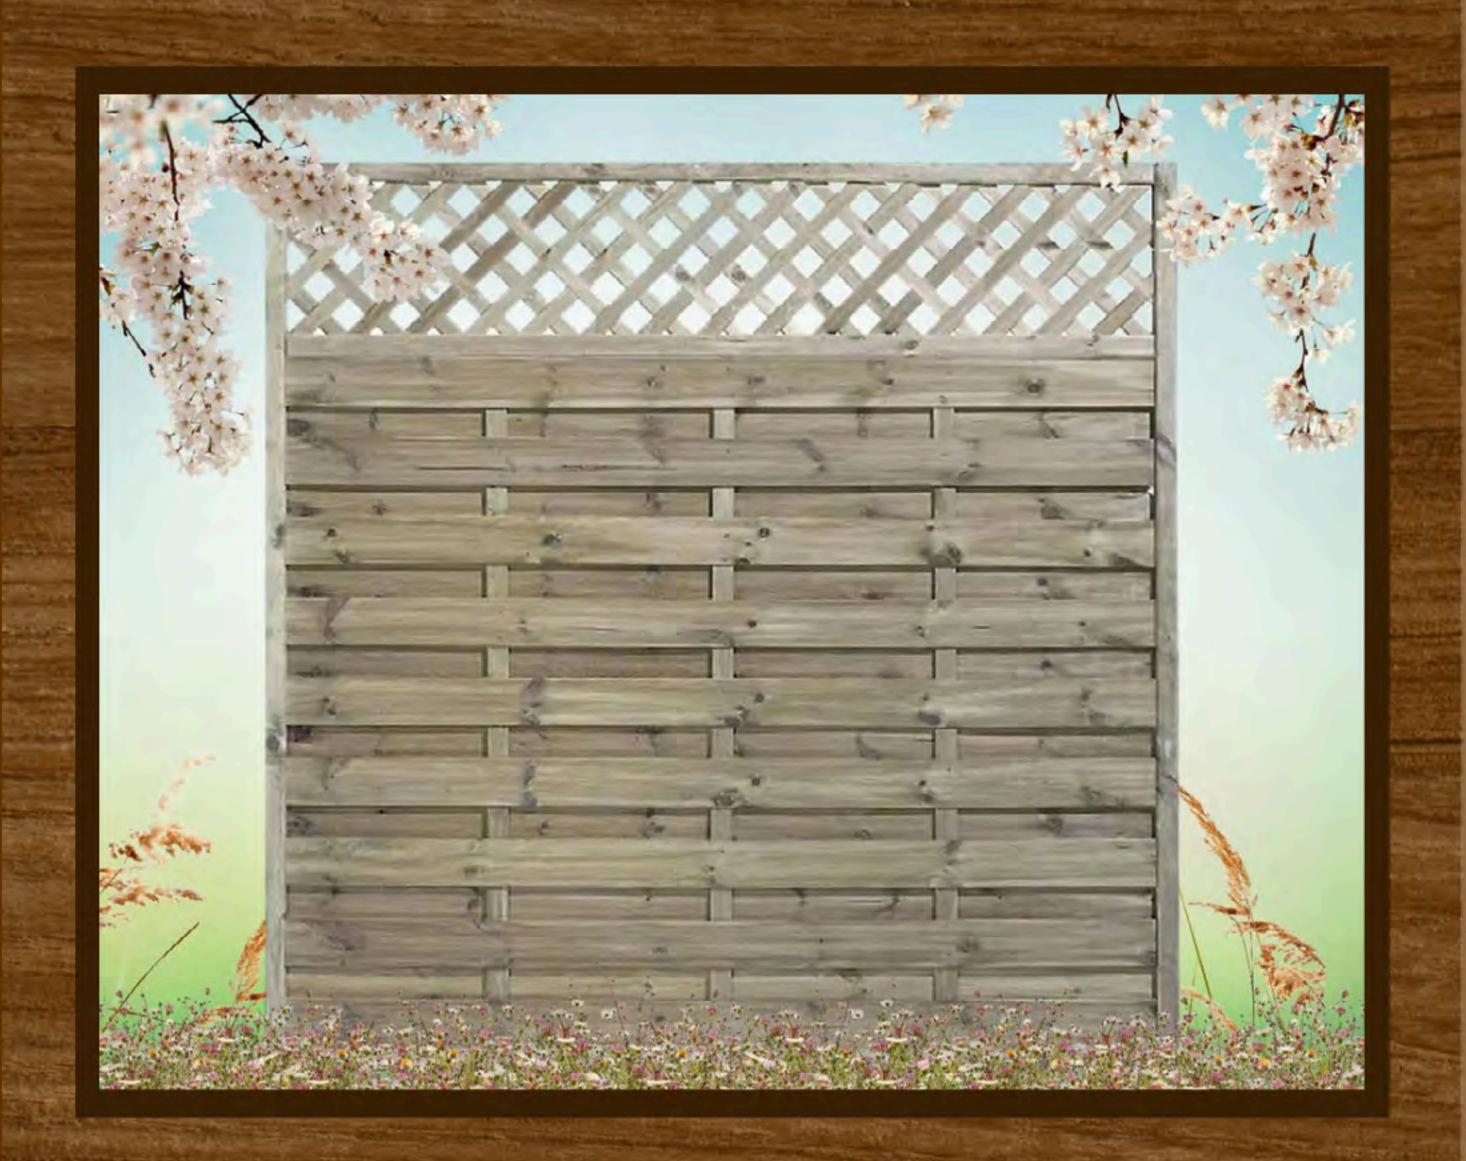

#### SQUARE TOP HORIZONTAL PANEL

Made of slow-grown timber, these square panels make an interesting screen for any garden without taking away the garden plants and landscape's own interest.

#### PRICES

0.9----£22.54 1.2----£25.63 Height 1.5----£29.51

Prices are for delivery to areas south of York and east of Southampton

1.8----£32.62