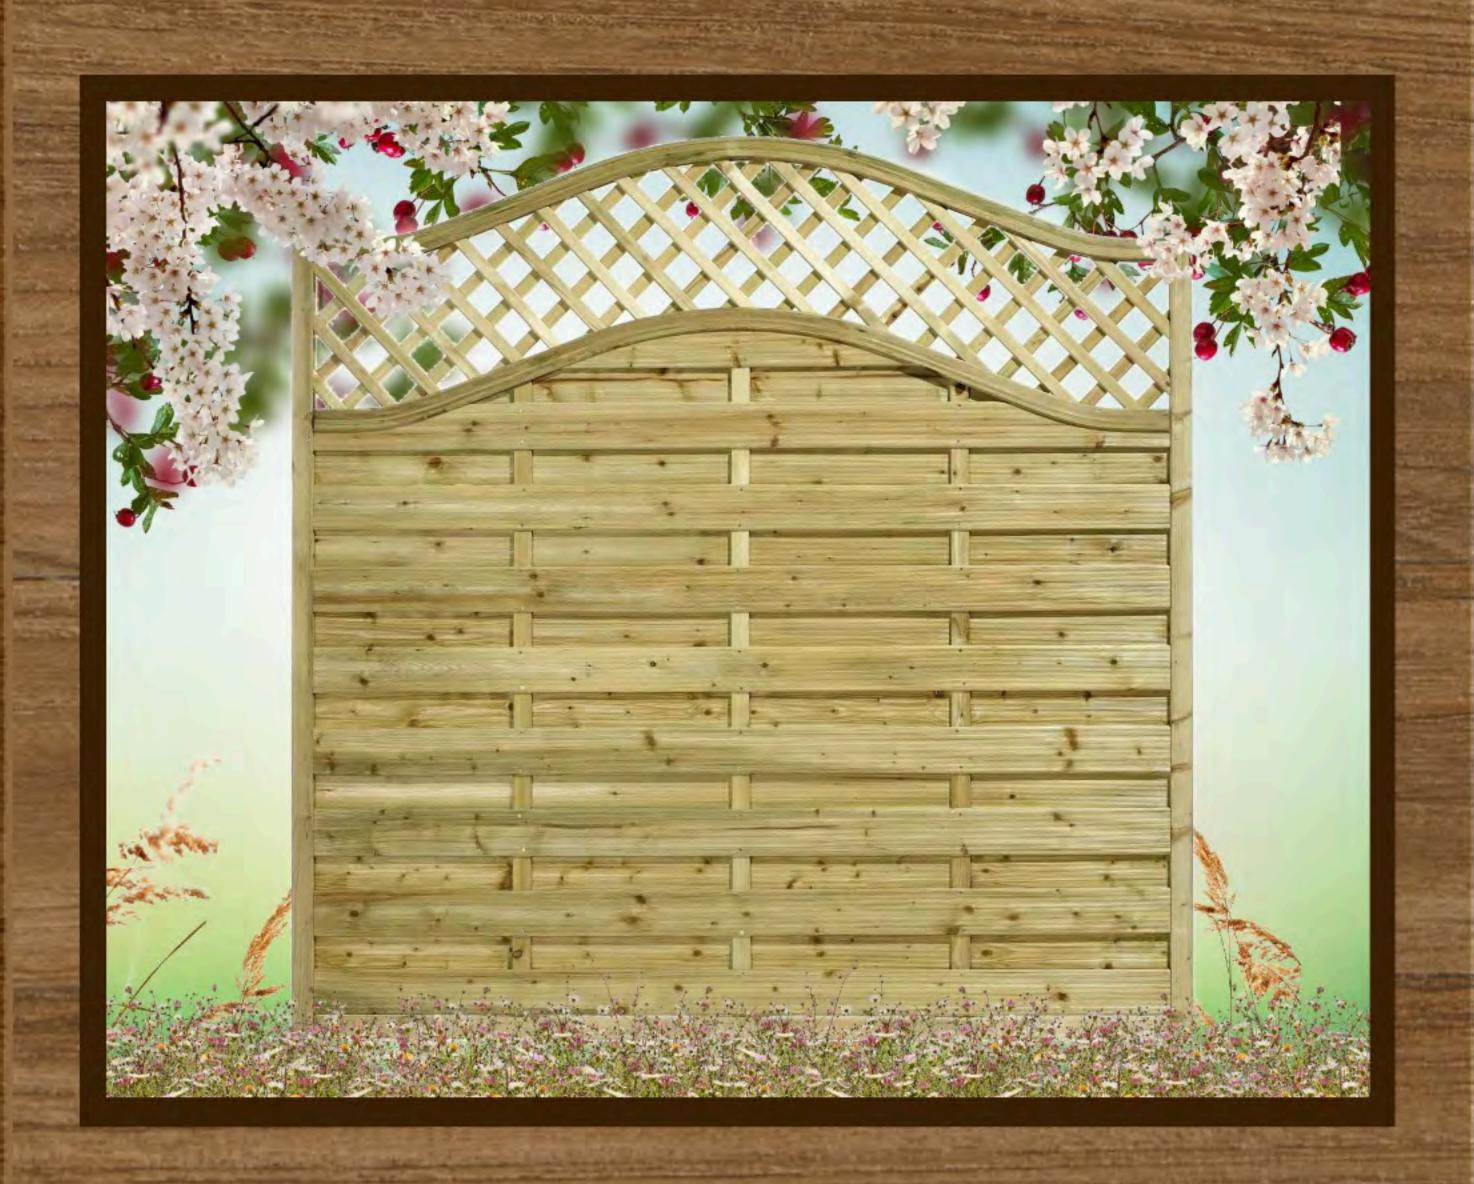

#### SQUARE TRELLIS TOP HORIZONTAL PANEL

This panel offers the full height for privacy yet gives an open feel on top. And as in all our panels, the mortice and tenon joints of the corners are bonded with waterproof glue and well as being stapled.

#### PRICES

| Height | 0.9 | -£25.34 |
|--------|-----|---------|
|        | 1.2 | -£28.10 |
|        | 1.5 | -£32.09 |
|        | 1.8 | £34.40  |

Prices are for delivery to areas south of York and east of Southampton