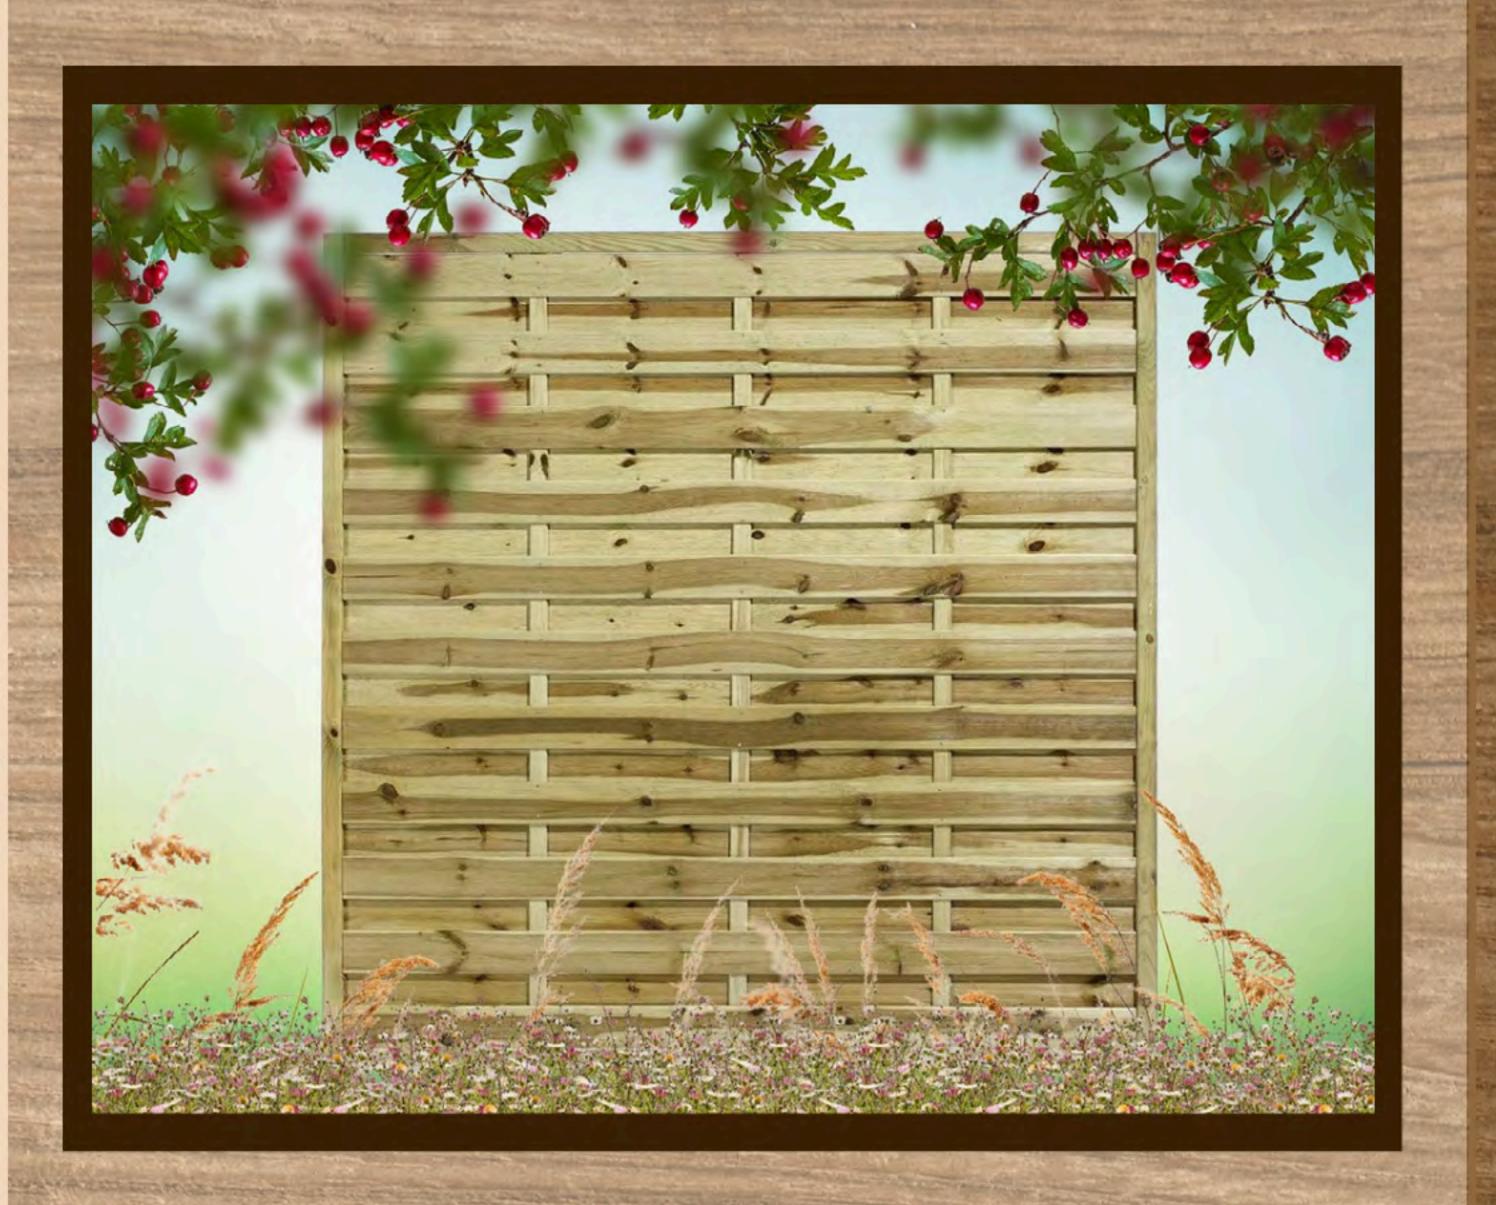

#### SQUARE TOP HORIZONTAL PANEL

Made of slow-grown timber, these square panels make an interesting screen for any garden without taking away the garden plants and landscape's own interest.

#### PRICES

0.9----£22.54 1.2----£25.63 Height 1.5----£29.51

Prices are for delivery to areas south of York and east of Southampton

1.8----£32.62