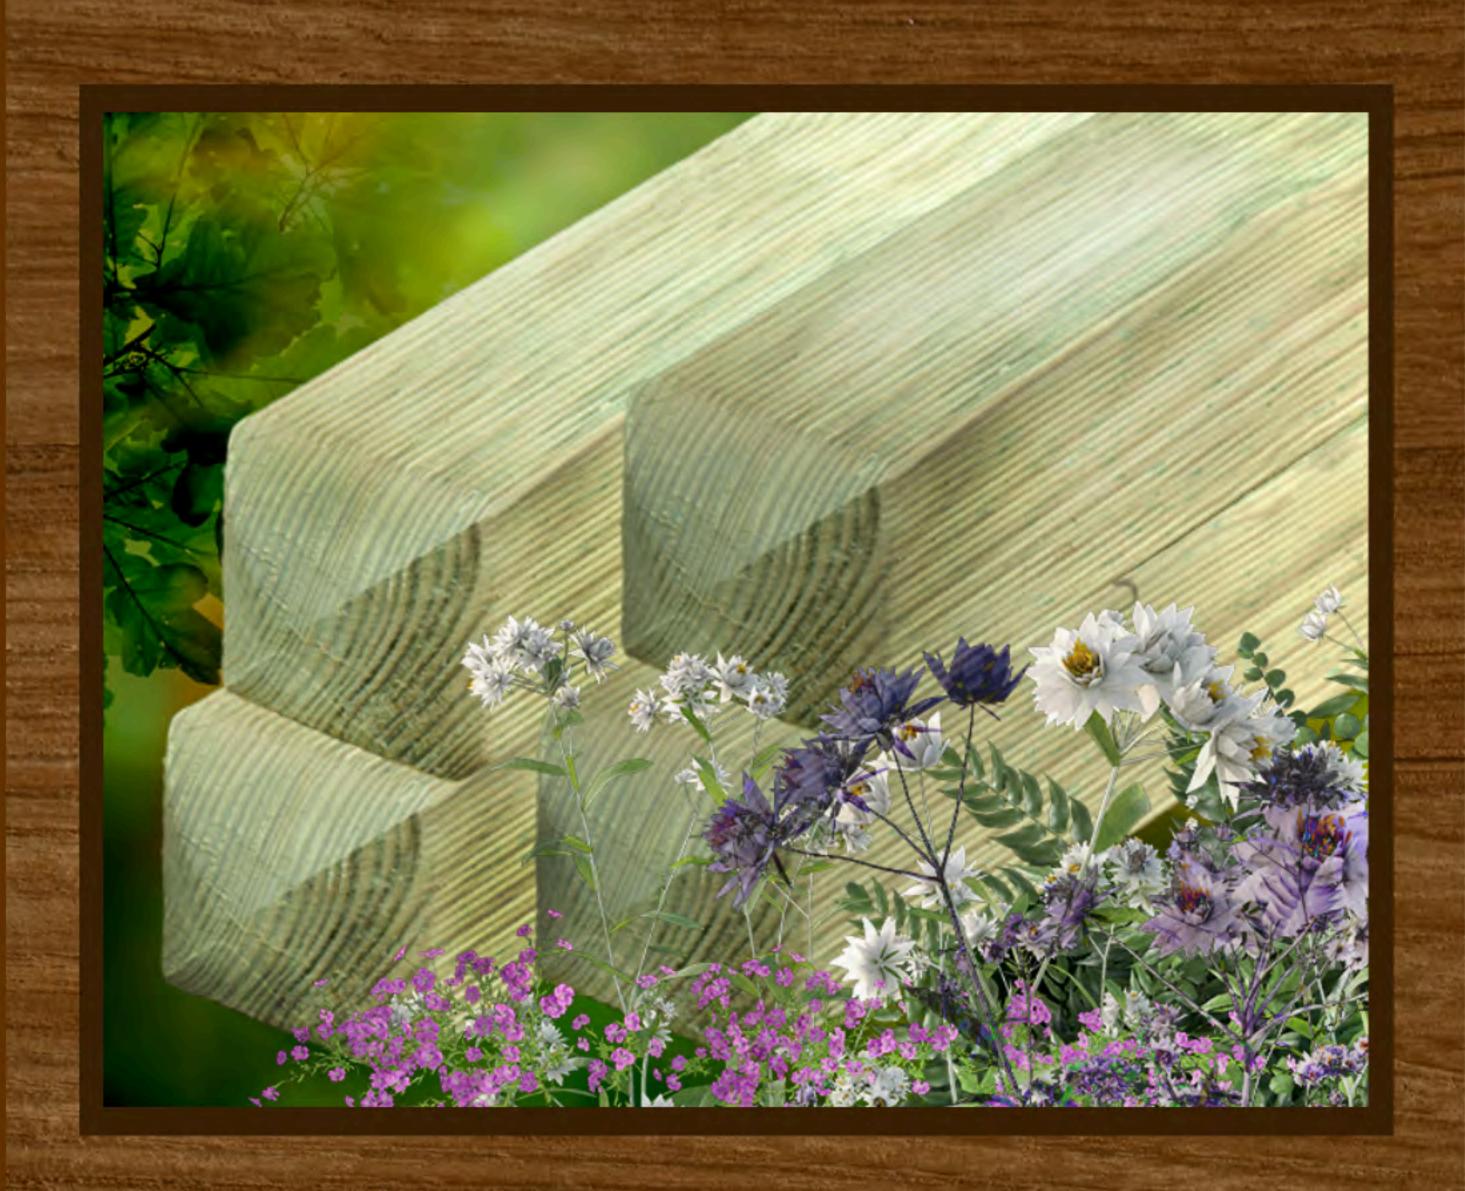

### SQUARE POINTED POSTS

Our machined posts are made from slow-grown and dense softwood.

#### PRICES

 $1.8 \times 90 \times 90 - £7.60$ 

2.4 x 90 x 90 - £10.20

3.0 x 90 x 90 - £12.60

(finished)

Prices are for delivery to areas south of York and east of Southampton